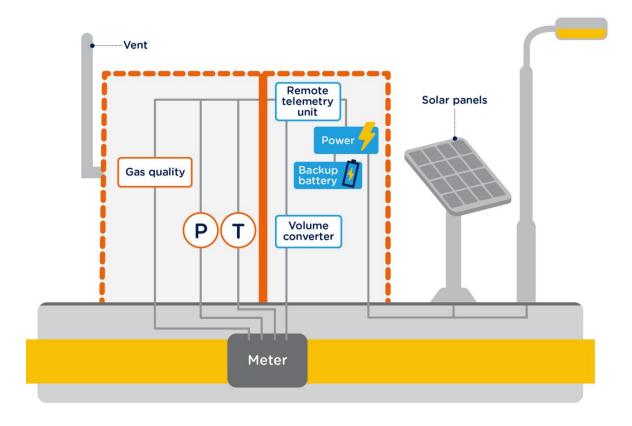

## Current Challenges

- Massive data collection and distribution is power-hungry
- PRIs in rural locations lack mains power.
- Related infrastructure is problematic and expensive...

Pressure Reducing Installation (PRI) telemetry schematic