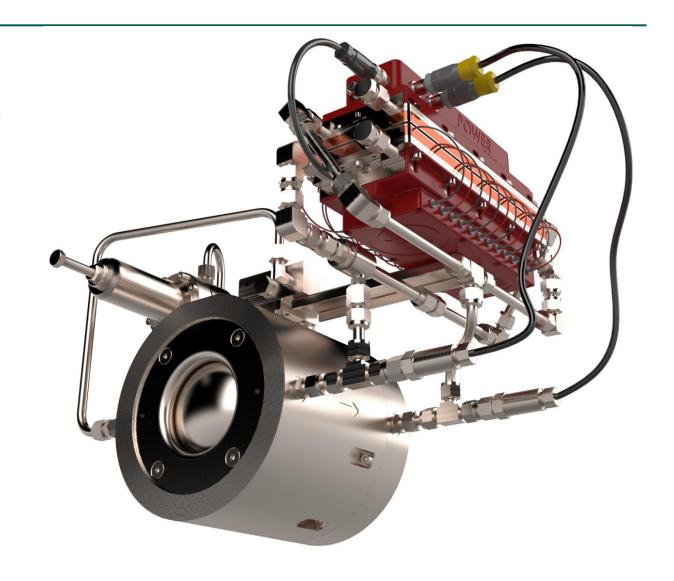

#### The Solution

- Converts wasted energy into usable power
- Integrated telemetry capability
- Surplus power available
- Zero moving parts no maintenance

#### The bottom line...

"Oxford Flow's power generation solution seamlessly integrates full telemetry to any PRI, regardless of location, existing infrastructure and future power requirements"