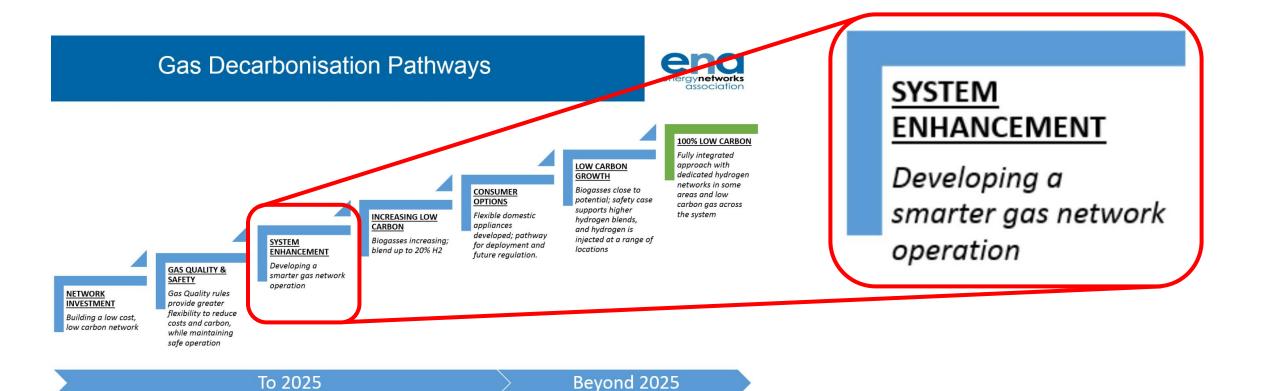

# Oxford Flow Integrated Power Generation Unit

Rushlight Summer Showcase
June 2019



### Oxford Flow

OXFORD FLOW



## Our part to play...





## Current Challenges

- Massive data collection and distribution is power-hungry
- PRIs in rural locations lack mains power.
- Related infrastructure is problematic and expensive...



Pressure Reducing Installation (PRI) telemetry schematic



#### The Solution

- Converts wasted energy into usable power
- Integrated telemetry capability
- Surplus power available
- Zero moving parts no maintenance





#### The bottom line...

"Oxford Flow's power generation solution seamlessly integrates full telemetry to any PRI, regardless of location, existing infrastructure and future power requirements"